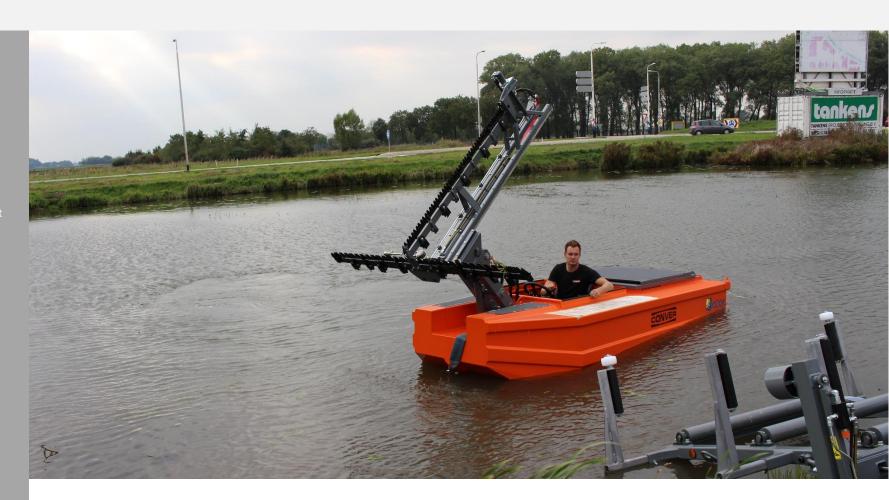

#### CONVER C455 MOWING BOAT – comfort & results

The Conver C455 is a 1,55 m wide mowing boat fitted with a closed aluminium deck The hull is provided with two bulkheads.

The boat is standard equipped with a front mounted tool carrier with quick coupling system for many implements like a weed rake, T-front cutter and embankment cutter.

### CONVER C455 MOWING BOAT – key features

- Compatible with multiple implements
- Full of practical, ergonomic and comfort-enhancing options
- Hull-integrated embankment cutter to increase stability and limit the boat's height
- Standard electrical proportional control of all cylinder functions