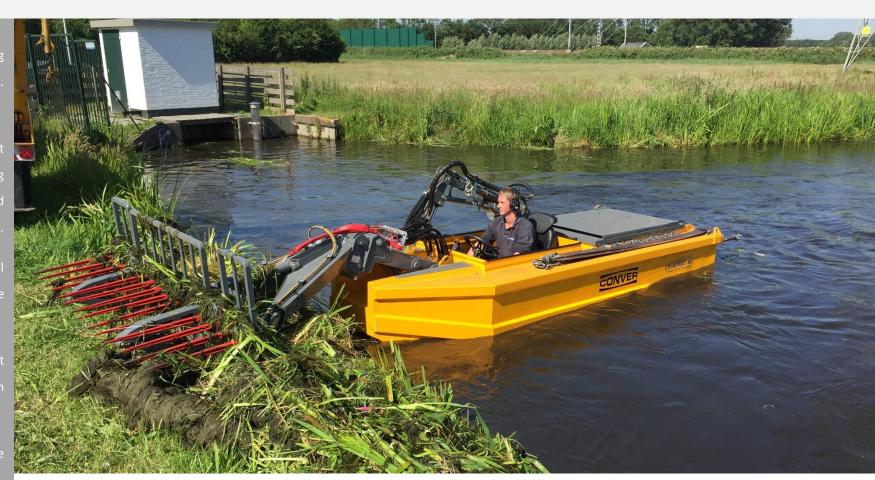

# COMFORT & RESULTS.

EN CONVER **C455** MOWING BOAT

#### CONVER C455 MOWING BOAT – comfort & results

The Conver C455 is a 1,55 m wide mowing boat fitted with a closed aluminium deck The hull is provided with two bulkheads.

The boat is standard equipped with a front mounted tool carrier with quick coupling system for many implements like a weed rake, T-front cutter and embankment cutter.

controlled via the controls on the adjustable

With the Conver anti-coiling auger the boat has a high thrust and therefore a high capacity.

side shift as counter balance.