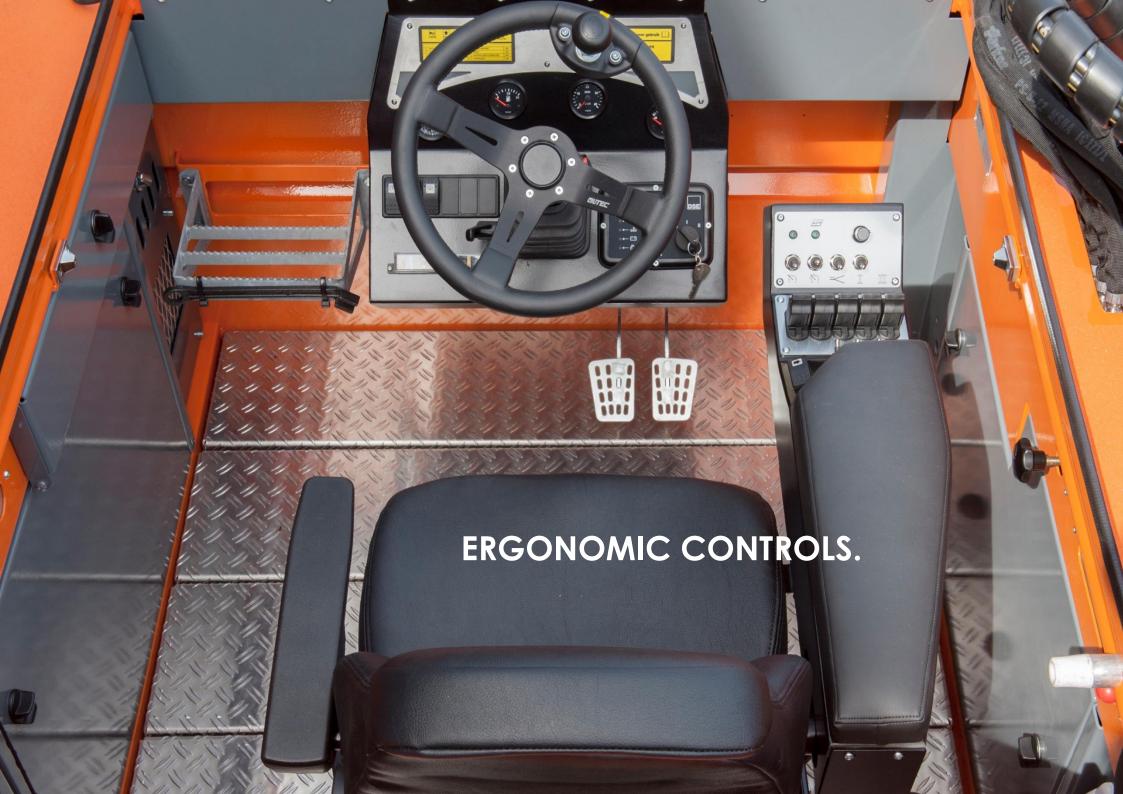

### CONVER C455 MOWING BOAT – key features

- Compatible with multiple implements
- Full of practical, ergonomic and comfort-enhancing options
- Hull-integrated embankment cutter to increase stability and limit the boat's height
- Standard electrical proportional control of all cylinder functions

#### CONVER C455 MOWING BOAT – standard equipment

- ✓ Lifting frame with quick coupling release system
- ✓ Mechanical preparation for embankment cutter and trailing knife system
- ✓ Hydraulic engine side-shift as counter balance
- ✓ Carter drain pump
- ✓ Keel cooling
- ✓ Electronic engine speed control
- ✓ Load sensing pump with variable displacement for auger and implements and 1 gear pump for hydraulic functions
- ✓ Electric proportional controls for cylinders and implement functions
- ✓ Heavy duty auger with electric proportional foot control, hydraulically tiltable
- ✓ Height and angle adjustable steering column
- ✓ Adjustable comfort-seat with armrests
- ✓ Engine control panel with hour counter, rev counter, fuel/temp gauge and 2x 12V connector
- Acoustic and optical signals for oil pressure and coolant temperature
- ✓ Storage box in operator compartment
- ✓ Anti-slip treatment of deck area
- ✓ Anti-vandalism cover over operator compartment