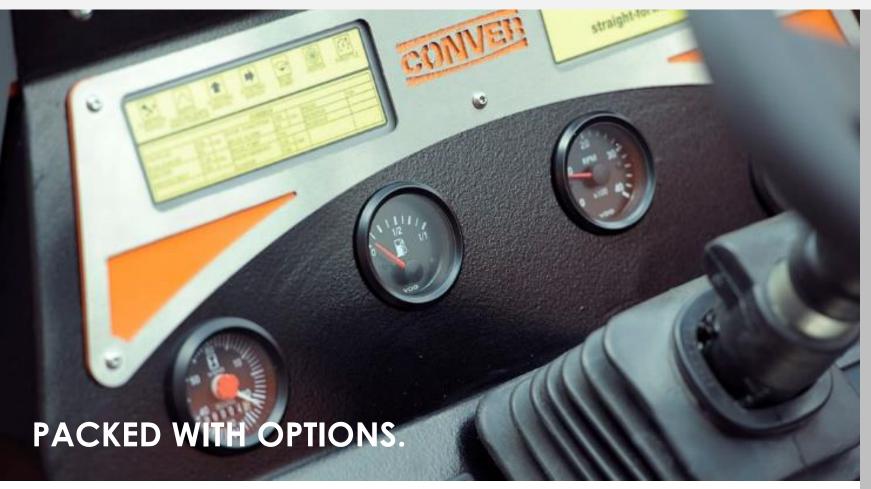

#### CONVER C455 MOWING BOAT – standard equipment

- ✓ Lifting frame with quick coupling release system
- ✓ Mechanical preparation for embankment cutter and trailing knife system
- ✓ Hydraulic engine side-shift as counter balance
- ✓ Carter drain pump
- ✓ Keel cooling
- ✓ Electronic engine speed control
- ✓ Load sensing pump with variable displacement for auger and implements and 1 gear pump for hydraulic functions
- ✓ Electric proportional controls for cylinders and implement functions
- ✓ Heavy duty auger with electric proportional foot control, hydraulically tiltable
- ✓ Height and angle adjustable steering column
- ✓ Adjustable comfort-seat with armrests
- ✓ Engine control panel with hour counter, rev counter, fuel/temp gauge and 2x 12V connector
- Acoustic and optical signals for oil pressure and coolant temperature
- ✓ Storage box in operator compartment
- ✓ Anti-slip treatment of deck area
- ✓ Anti-vandalism cover over operator compartment