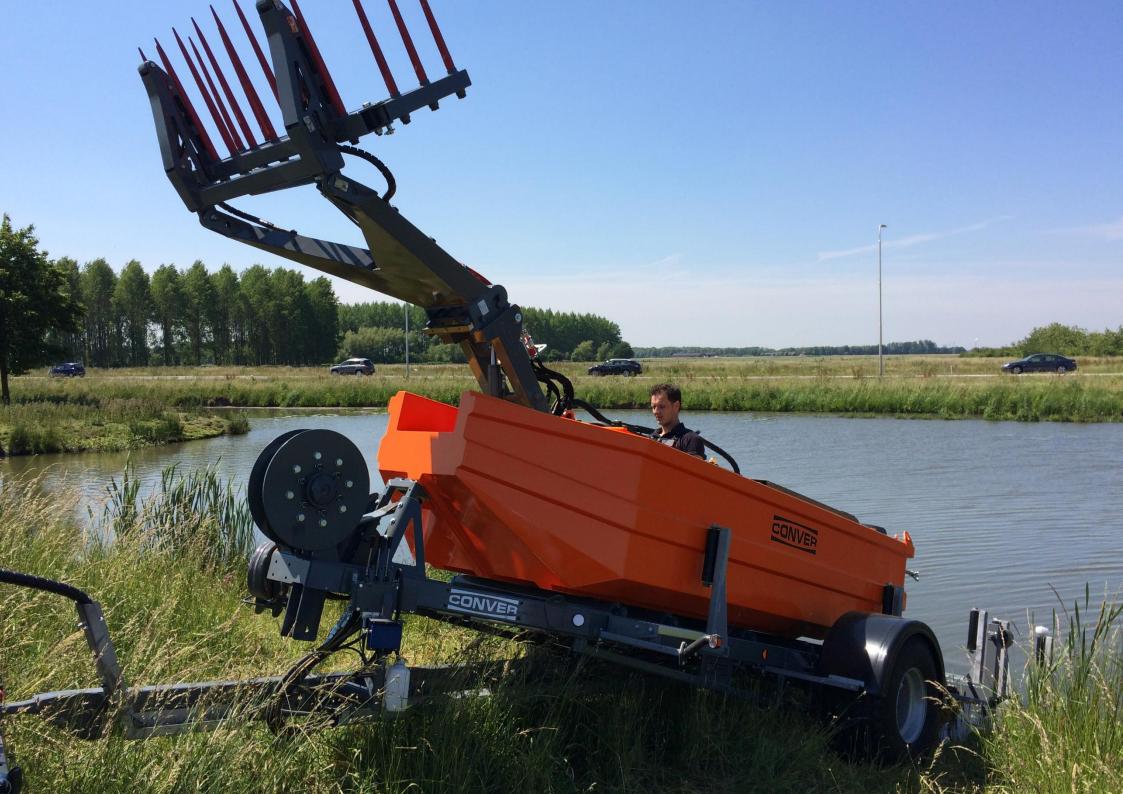

#### CONVER C455 MOWING BOAT – comfort & results

The Conver C455 is a 1,55 m wide mowing boat fitted with a closed aluminium deck The hull is provided with two bulkheads.

The boat is standard equipped with a front mounted tool carrier with quick coupling system for many implements like a weed rake, T-front cutter and embankment cutter.

### **CONVER C455 MOWING BOAT** – key features

- Customer-specific colour optional
- Hydraulically foldable and 0,20 m height adjustable anti-coiling auger
- Hydraulic side-shift of the engine
- Compliant to the latest emission