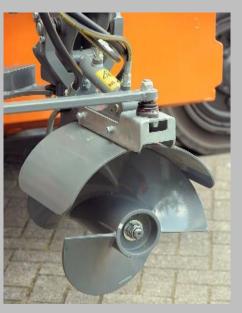

#### CONVER C455 MOWING BOAT – comfort & results

The Conver C455 is a 1,55 m wide mowing boat fitted with a closed aluminium deck The hull is provided with two bulkheads.

The boat is standard equipped with a front mounted tool carrier with quick coupling system for many implements like a weed rake, T-front cutter and embankment cutter.

### CONVER C455 MOWING BOAT – key features

- Compatible with multiple implements
- Full of practical, ergonomic and comfort-enhancing options
- Hull-integrated embankment cutter to increase stability and limit the boat's height
- Standard electrical proportional control of all cylinder functions

### **CONVER C455 MOWING BOAT** – key features

- Customer-specific colour optional
- Hydraulically foldable and 0,20 m height adjustable anti-coiling auger
- Hydraulic side-shift of the engine
- Compliant to the latest emission