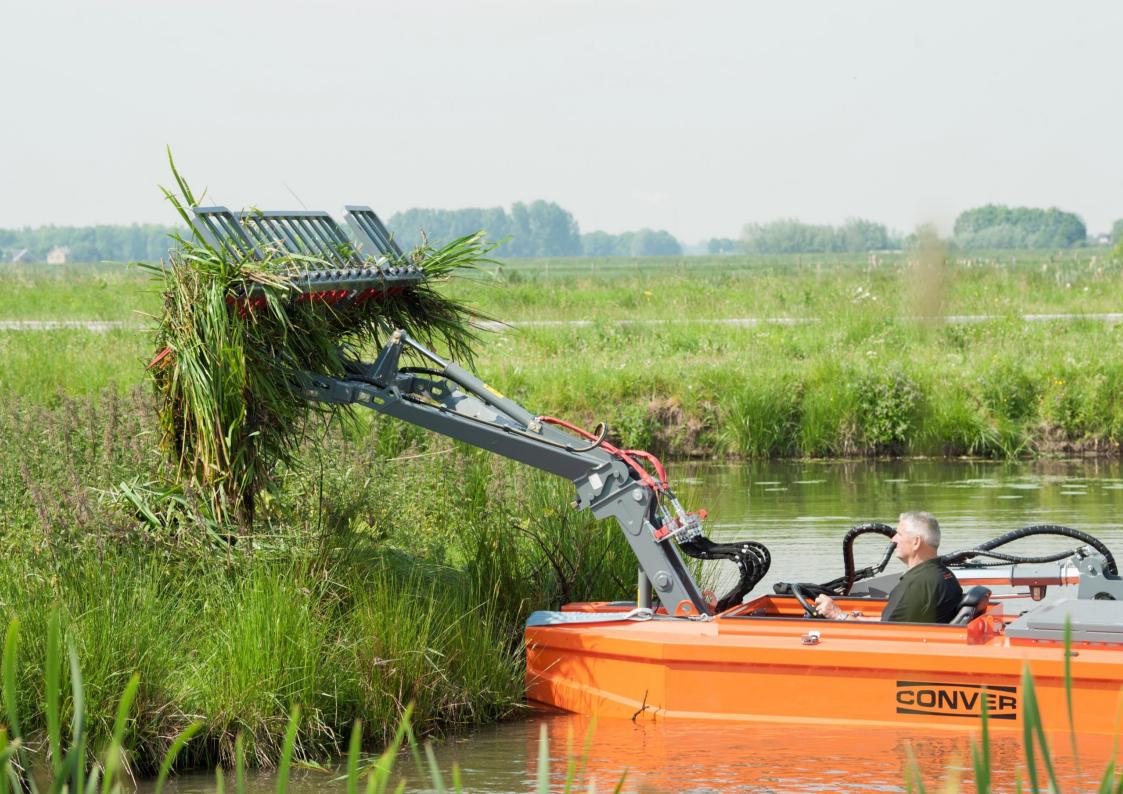

#### CONVER C455 MOWING BOAT – comfort & results

The Conver C455 is a 1,55 m wide mowing boat fitted with a closed aluminium deck The hull is provided with two bulkheads.

The boat is standard equipped with a front mounted tool carrier with quick coupling system for many implements like a weed rake, T-front cutter and embankment cutter.

### CONVER C455 MOWING BOAT – key features

- Compatible with multiple implements
- Full of practical, ergonomic and comfort-enhancing options
- Hull-integrated embankment cutter to increase stability and limit the boat's height
- Standard electrical proportional control of all cylinder functions