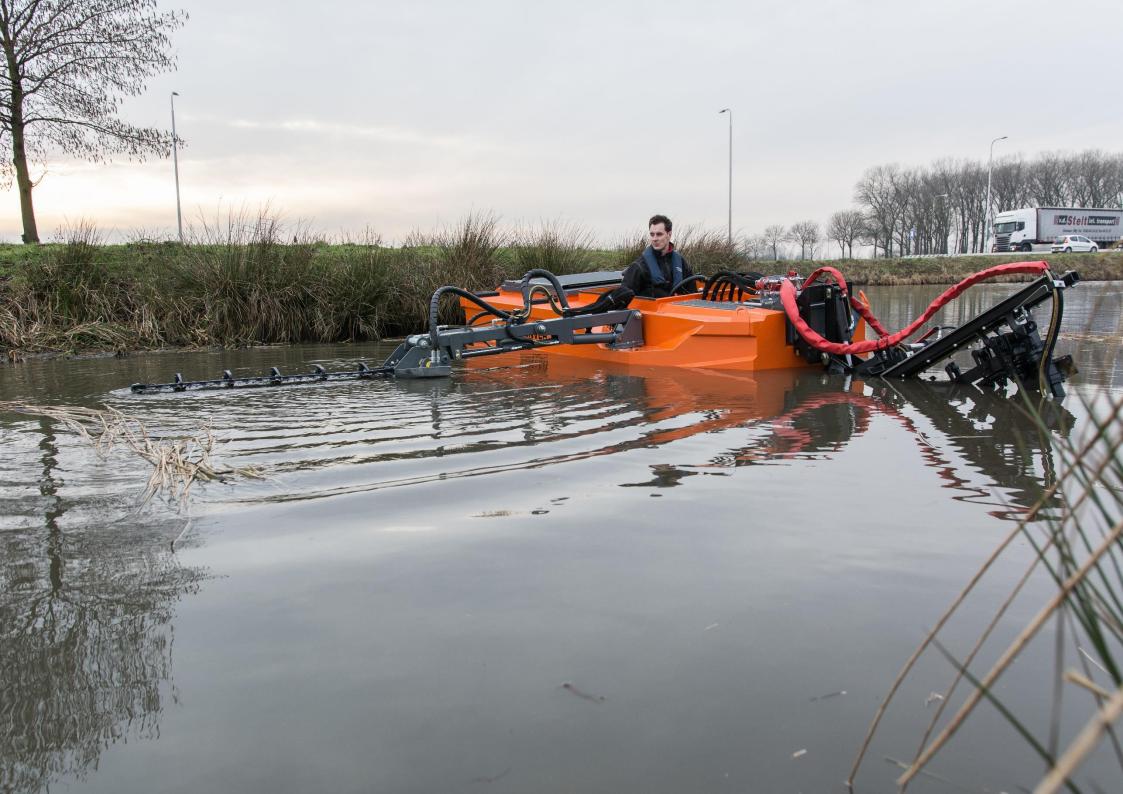

#### CONVER C455 MOWING BOAT – comfort & results

The Conver C455 is a 1,55 m wide mowing boat fitted with a closed aluminium deck The hull is provided with two bulkheads.

The boat is standard equipped with a front mounted tool carrier with quick coupling system for many implements like a weed rake, T-front cutter and embankment cutter.

## **CONVER C455 MOWING BOAT** – technical specifications

| DIMENSIONS (LxBxH)      | 4,80 x 1,55 x 0,95 m                                                 |
|-------------------------|----------------------------------------------------------------------|
| HULL (LxBxH)            | 4,00 x 1,55 x 0,80 m                                                 |
| MATERIAL                | 3 mm profiled St52                                                   |
| WEIGHT                  | 1.550 - 1.950 kg (depending on the version)                          |
| DRAFT                   | approximately 0,40 m                                                 |
| COLOUR                  | Orange RAL 2004 and grey RAL 7012                                    |
| ENGINE                  | Yanmar 4TNV88, 3-cylinder Diesel, 36 HP (27 kW) @ 3000 RPM           |
| EMISSION CLASS          | EU stage IIIA                                                        |
| FUEL CONSUMPTION        | 4 - 5,5 l/hr                                                         |
| COOLING SYSTEM          | Keel cooling                                                         |
| ELECTRICAL INSTALLATION | 12V                                                                  |
| PROPULSION              | Single Ø 400 mm hydraulic anti-coiling auger                         |
| STEERING                | 2x 50° steering angle                                                |
| HYDRAULIC INSTALLATION  | 1x Load sending pump, 1x gear pump with electric proportional valves |
| FUEL TANK               | 60                                                                   |
| HYDRAULIC TANK          | 95 I with suction- and return filter. With integrated oil cooling    |
| HYDRAULIC OIL           | Univis N46                                                           |
| SPEED                   | 6 - 7 km/hr                                                          |
| CREW                    | 1 operator                                                           |
|                         |                                                                      |