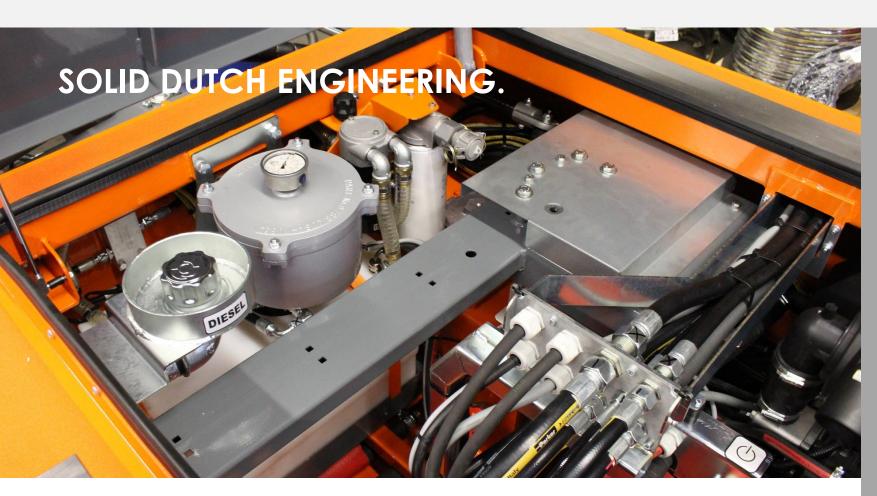

#### CONVER C455 MOWING BOAT – standard equipment

- ✓ Lifting frame with quick coupling release system
- ✓ Mechanical preparation for embankment cutter and trailing knife system
- ✓ Hydraulic engine side-shift as counter balance
- ✓ Carter drain pump
- ✓ Keel cooling
- ✓ Electronic engine speed control
- ✓ Load sensing pump with variable displacement for auger and implements and 1 gear pump for hydraulic functions
- ✓ Electric proportional controls for cylinders and implement functions
- ✓ Heavy duty auger with electric proportional foot control, hydraulically tiltable
- ✓ Height and angle adjustable steering column
- ✓ Adjustable comfort-seat with armrests
- ✓ Engine control panel with hour counter, rev counter, fuel/temp gauge and 2x 12V connector
- Acoustic and optical signals for oil pressure and coolant temperature
- ✓ Storage box in operator compartment
- ✓ Anti-slip treatment of deck area
- ✓ Anti-vandalism cover over operator compartment

## **CONVER C455 MOWING BOAT** – technical specifications

| DIMENSIONS (LxBxH)      | 4,80 x 1,55 x 0,95 m                                                 |
|-------------------------|----------------------------------------------------------------------|
| HULL (LxBxH)            | 4,00 x 1,55 x 0,80 m                                                 |
| MATERIAL                | 3 mm profiled St52                                                   |
| WEIGHT                  | 1.550 - 1.950 kg (depending on the version)                          |
| DRAFT                   | approximately 0,40 m                                                 |
| COLOUR                  | Orange RAL 2004 and grey RAL 7012                                    |
| ENGINE                  | Yanmar 4TNV88, 3-cylinder Diesel, 36 HP (27 kW) @ 3000 RPM           |
| EMISSION CLASS          | EU stage IIIA                                                        |
| FUEL CONSUMPTION        | 4 - 5,5 l/hr                                                         |
| COOLING SYSTEM          | Keel cooling                                                         |
| ELECTRICAL INSTALLATION | 12V                                                                  |
| PROPULSION              | Single Ø 400 mm hydraulic anti-coiling auger                         |
| STEERING                | 2x 50° steering angle                                                |
| HYDRAULIC INSTALLATION  | 1x Load sending pump, 1x gear pump with electric proportional valves |
| FUEL TANK               | 60                                                                   |
| HYDRAULIC TANK          | 95 I with suction- and return filter. With integrated oil cooling    |
| HYDRAULIC OIL           | Univis N46                                                           |
| SPEED                   | 6 - 7 km/hr                                                          |
| CREW                    | 1 operator                                                           |
|                         |                                                                      |