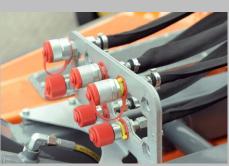

### CONVER C455 MOWING BOAT – key features

- Compatible with multiple implements
- Full of practical, ergonomic and comfort-enhancing options
- Hull-integrated embankment cutter to increase stability and limit the boat's height
- Standard electrical proportional control of all cylinder functions

#### CONVER C455 MOWING BOAT – standard equipment

- ✓ Lifting frame with quick coupling release system
- ✓ Mechanical preparation for embankment cutter and trailing knife system
- ✓ Hydraulic engine side-shift as counter balance
- ✓ Carter drain pump
- ✓ Keel cooling
- ✓ Electronic engine speed control
- ✓ Load sensing pump with variable displacement for auger and implements and 1 gear pump for hydraulic functions
- ✓ Electric proportional controls for cylinders and implement functions
- ✓ Heavy duty auger with electric proportional foot control, hydraulically tiltable
- ✓ Height and angle adjustable steering column
- ✓ Adjustable comfort-seat with armrests
- ✓ Engine control panel with hour counter, rev counter, fuel/temp gauge and 2x 12V connector
- Acoustic and optical signals for oil pressure and coolant temperature
- ✓ Storage box in operator compartment
- ✓ Anti-slip treatment of deck area
- ✓ Anti-vandalism cover over operator compartment