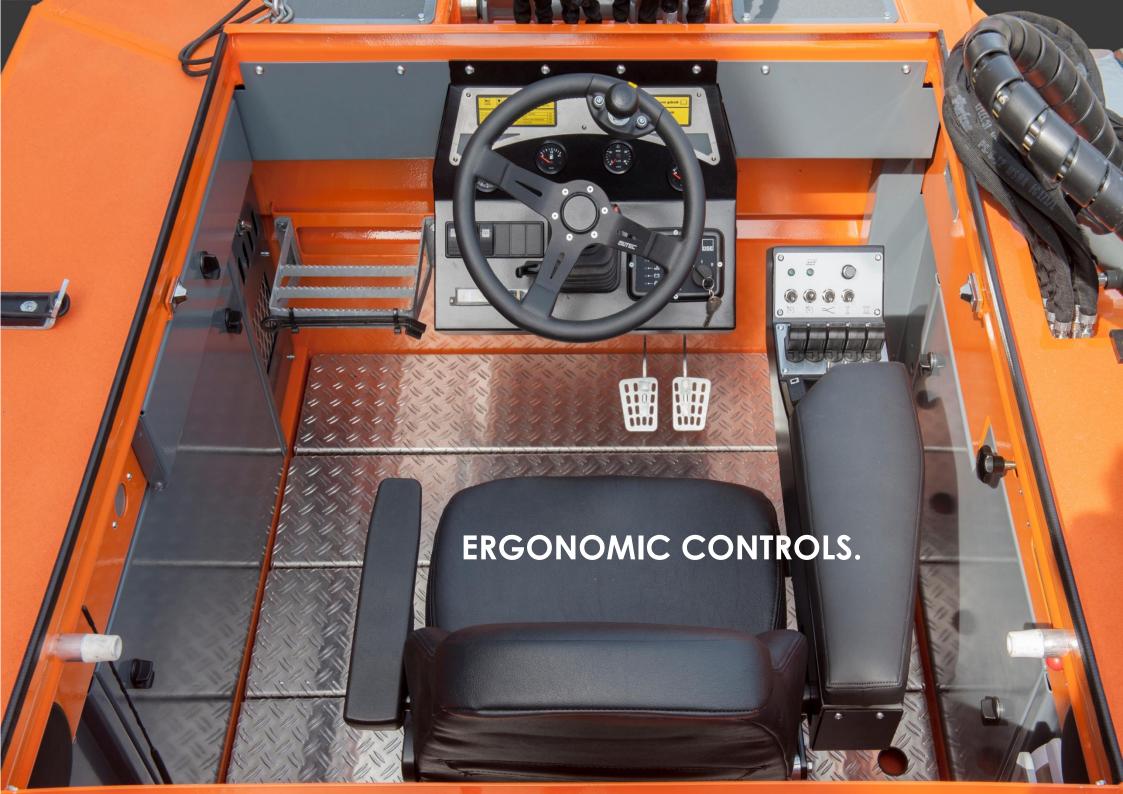

#### CONVER C485 (F) MOWING BOAT – standard equipment

- ✓ Quick coupling release system
- ✓ Mechanical preparation for embankment cutter and trailing knife system
- ✓ Hydraulic engine side shift as counter balance
- ✓ Carter drain pump
- √ Keel cooling
- ✓ Electronic engine speed control
- ✓ Load sensing pump with variable displacement for auger(s) and implements
- ✓ Gear pump for hydraulic cylinders
- ✓ Electric proportional controls for cylinders and implement functions
- ✓ Heavy duty auger with electric proportional foot control, height adjustable and hydraulically tiltable
- Height and angle adjustable steering column
- ✓ Adjustable comfort-seat with armrests
- ✓ Engine control panel with hour counter, rev. counter, 2x 12V connector and fuel/temp gauge
- ✓ Acoustic and optical signals for oil pressure and coolant temperature
- ✓ Storage box in operator compartment
- Anti-slip treatment of deck area
- Anti-vandalism cover over operator compartment
- ✓ 4 lifting eyes for lifting with a 4 leg chain sling, 1 towing eye
- √ Wearing strips on hull corners