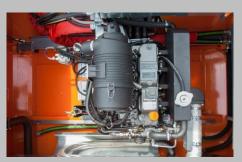

engine. This engine provides a lot of power which can be dosed properly.

All the hydraulic functions of the mowing

## CONVER C485 (F) MOWING BOAT – technical specifications

| DIMENSIONS (LxBxH)      | 4,80 x 1,86 x 0,95 m                                                 |
|-------------------------|----------------------------------------------------------------------|
| HULL (LxBxH)            | 4,00 x 1,85 x 0,80 m                                                 |
| MATERIAL                | 3 mm profiled St52                                                   |
| WEIGHT                  | 1.800 - 2.350 kg                                                     |
| DRAFT                   | ca. 0,40 m                                                           |
| COLOUR                  | Orange RAL 2004 and Grey RAL 7012                                    |
| ENGINE                  | Yanmar 4TNV88, 4-cylinder 47 HP (35 kW) Diesel, hydraulic side-shift |
| EMISSION CLASS          | EU stage IIIA                                                        |
| FUEL CONSUMPTION        | 4 - 6,5 l/hr                                                         |
| COOLING SYSTEM          | Keel cooling                                                         |
| ELECTRICAL INSTALLATION | 12V                                                                  |
| PROPULSION              | Single Ø 400 mm hydraulic anti coiling auger                         |
| STEERING                | 2x 50° steering angle                                                |
| HYDRAULIC INSTALLATION  | 1x LS pump and 1x gear pump with electric proportional valves        |
| FUEL TANK               | 80                                                                   |
| HYDRAULIC TANK          | 95 I with suction- and return filter. With integrated oil cooling    |
| HYDRAULIC OIL           | Univis N46                                                           |
| SPEED                   | 6 - 7 km/hr                                                          |
| CREW                    | 1 operator                                                           |
|                         |                                                                      |