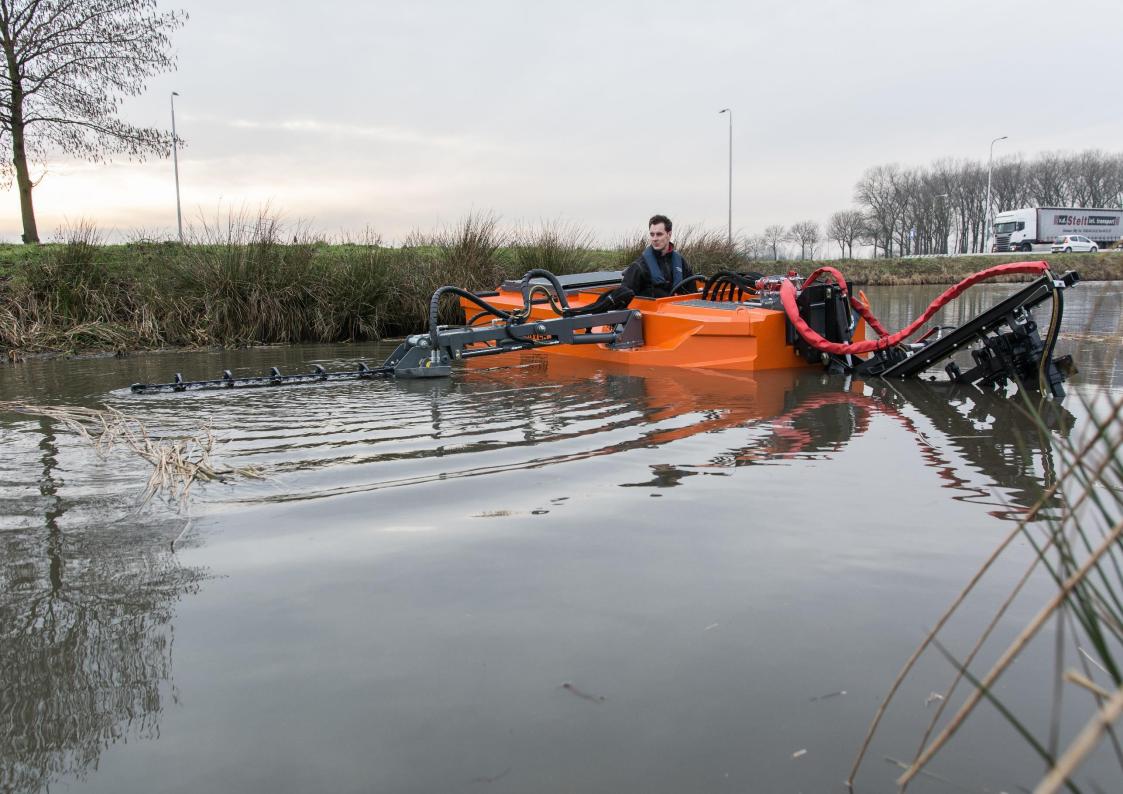

#### CONVER C485 (F) MOWING BOAT – a cut above

range. The boat is 1,85 m wide and suitable for all Conver tools.

The C485 is equipped with a solid tiltable too carrier. The C485-F has a double hydraulion arm on the nose instead.

The C485 series have a fully enclosed deck and a quick release system for attaching various tools. The C485 is stronger and safer to work with, and more comfortable for the operator. This boat is way ahead of its time.

### CONVER C485 (F) MOWING BOAT – key features

- Compatible with multiple implements
- Full of practical, ergonomic and comfort-enhancing options
- Hull-integrated embankment cutter to increase stability and limit the boat's height
- Standard electrical proportional control of all cylinder functions

## CONVER C485 (F) MOWING BOAT – key features

- Customer-specific colour optional
- Hydraulically foldable and 0,20 m height adjustable anti-coiling auger
- Hydraulic side-shift of the engine
- Compliant to the latest emission requirements

#### CONVER C485 (F) MOWING BOAT – standard equipment

- ✓ Quick coupling release system
- ✓ Mechanical preparation for embankment cutter and trailing knife system
- ✓ Hydraulic engine side shift as counter balance
- ✓ Carter drain pump
- √ Keel cooling
- ✓ Electronic engine speed control
- ✓ Load sensing pump with variable displacement for auger(s) and implements
- ✓ Gear pump for hydraulic cylinders
- ✓ Electric proportional controls for cylinders and implement functions
- ✓ Heavy duty auger with electric proportional foot control, height adjustable and hydraulically tiltable
- Height and angle adjustable steering column
- ✓ Adjustable comfort-seat with armrests
- ✓ Engine control panel with hour counter, rev. counter, 2x 12V connector and fuel/temp gauge
- ✓ Acoustic and optical signals for oil pressure and coolant temperature
- ✓ Storage box in operator compartment
- Anti-slip treatment of deck area
- Anti-vandalism cover over operator compartment
- ✓ 4 lifting eyes for lifting with a 4 leg chain sling, 1 towing eye
- √ Wearing strips on hull corners