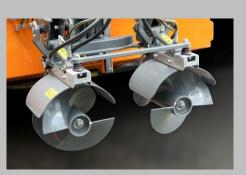

#### CONVER C485 (F) MOWING BOAT – standard equipment

- ✓ Quick coupling release system
- ✓ Mechanical preparation for embankment cutter and trailing knife system
- ✓ Hydraulic engine side shift as counter balance
- ✓ Carter drain pump
- √ Keel cooling
- ✓ Electronic engine speed control
- ✓ Load sensing pump with variable displacement for auger(s) and implements
- ✓ Gear pump for hydraulic cylinders
- ✓ Electric proportional controls for cylinders and implement functions
- ✓ Heavy duty auger with electric proportional foot control, height adjustable and hydraulically tiltable
- Height and angle adjustable steering column
- ✓ Adjustable comfort-seat with armrests
- ✓ Engine control panel with hour counter, rev. counter, 2x 12V connector and fuel/temp gauge
- ✓ Acoustic and optical signals for oil pressure and coolant temperature
- ✓ Storage box in operator compartment
- Anti-slip treatment of deck area
- Anti-vandalism cover over operator compartment
- ✓ 4 lifting eyes for lifting with a 4 leg chain sling, 1 towing eye
- √ Wearing strips on hull corners

## CONVER C485 (F) MOWING BOAT – technical specifications

| DIMENSIONS (LxBxH)      | 4,80 x 1,86 x 0,95 m                                                 |
|-------------------------|----------------------------------------------------------------------|
| HULL (LxBxH)            | 4,00 x 1,85 x 0,80 m                                                 |
| MATERIAL                | 3 mm profiled St52                                                   |
| WEIGHT                  | 1.800 - 2.350 kg                                                     |
| DRAFT                   | ca. 0,40 m                                                           |
| COLOUR                  | Orange RAL 2004 and Grey RAL 7012                                    |
| ENGINE                  | Yanmar 4TNV88, 4-cylinder 47 HP (35 kW) Diesel, hydraulic side-shift |
| EMISSION CLASS          | EU stage IIIA                                                        |
| FUEL CONSUMPTION        | 4 - 6,5 l/hr                                                         |
| COOLING SYSTEM          | Keel cooling                                                         |
| ELECTRICAL INSTALLATION | 12V                                                                  |
| PROPULSION              | Single Ø 400 mm hydraulic anti coiling auger                         |
| STEERING                | 2x 50° steering angle                                                |
| HYDRAULIC INSTALLATION  | 1x LS pump and 1x gear pump with electric proportional valves        |
| FUEL TANK               | 80                                                                   |
| HYDRAULIC TANK          | 95 I with suction- and return filter. With integrated oil cooling    |
| HYDRAULIC OIL           | Univis N46                                                           |
| SPEED                   | 6 - 7 km/hr                                                          |
| CREW                    | 1 operator                                                           |
|                         |                                                                      |