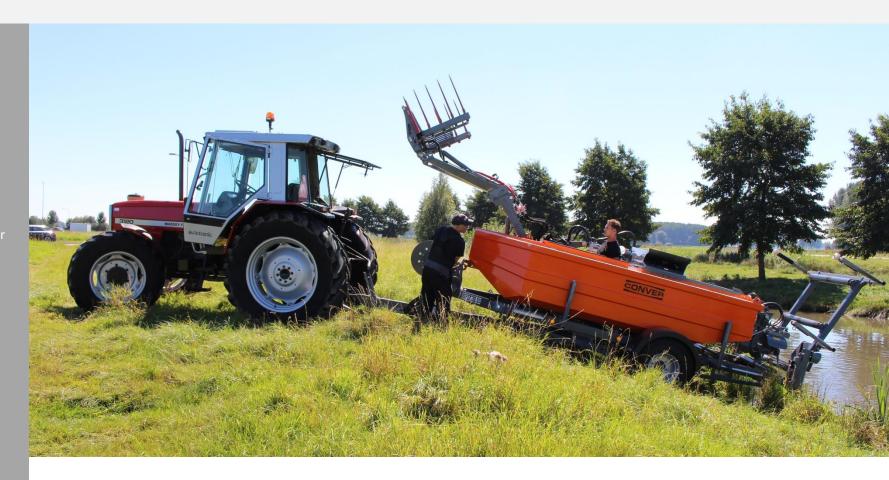

#### CONVER C485 (F) MOWING BOAT – standard equipment

- ✓ Quick coupling release system
- ✓ Mechanical preparation for embankment cutter and trailing knife system
- ✓ Hydraulic engine side shift as counter balance
- ✓ Carter drain pump
- √ Keel cooling
- ✓ Electronic engine speed control
- ✓ Load sensing pump with variable displacement for auger(s) and implements
- ✓ Gear pump for hydraulic cylinders
- ✓ Electric proportional controls for cylinders and implement functions
- ✓ Heavy duty auger with electric proportional foot control, height adjustable and hydraulically tiltable
- Height and angle adjustable steering column
- ✓ Adjustable comfort-seat with armrests
- ✓ Engine control panel with hour counter, rev. counter, 2x 12V connector and fuel/temp gauge
- ✓ Acoustic and optical signals for oil pressure and coolant temperature
- ✓ Storage box in operator compartment
- Anti-slip treatment of deck area
- Anti-vandalism cover over operator compartment
- ✓ 4 lifting eyes for lifting with a 4 leg chain sling, 1 towing eye
- √ Wearing strips on hull corners