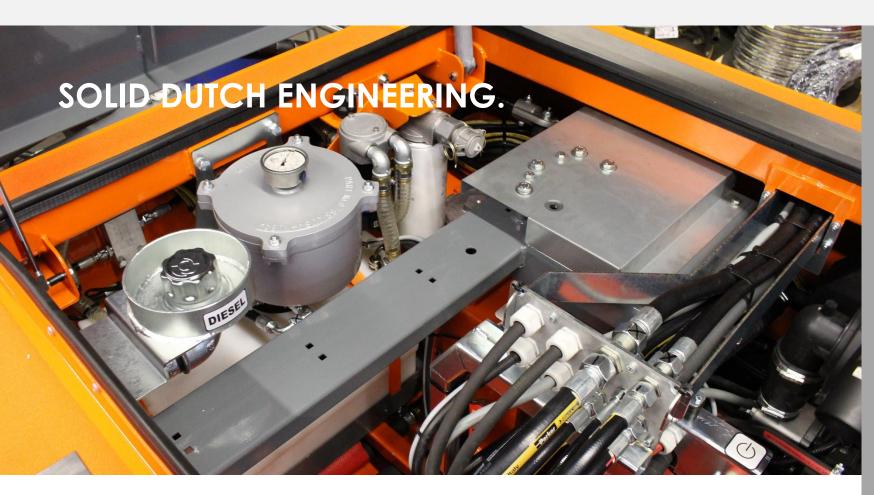

engine. This engine provides a lot of power which can be dosed properly.

All the hydraulic functions of the mowing

#### CONVER C485 (F) MOWING BOAT – standard equipment

- ✓ Quick coupling release system
- ✓ Mechanical preparation for embankment cutter and trailing knife system
- ✓ Hydraulic engine side shift as counter balance
- ✓ Carter drain pump
- √ Keel cooling
- ✓ Electronic engine speed control
- ✓ Load sensing pump with variable displacement for auger(s) and implements
- ✓ Gear pump for hydraulic cylinders
- ✓ Electric proportional controls for cylinders and implement functions
- ✓ Heavy duty auger with electric proportional foot control, height adjustable and hydraulically tiltable
- Height and angle adjustable steering column
- ✓ Adjustable comfort-seat with armrests
- ✓ Engine control panel with hour counter, rev. counter, 2x 12V connector and fuel/temp gauge
- ✓ Acoustic and optical signals for oil pressure and coolant temperature
- ✓ Storage box in operator compartment
- Anti-slip treatment of deck area
- Anti-vandalism cover over operator compartment
- ✓ 4 lifting eyes for lifting with a 4 leg chain sling, 1 towing eye
- √ Wearing strips on hull corners