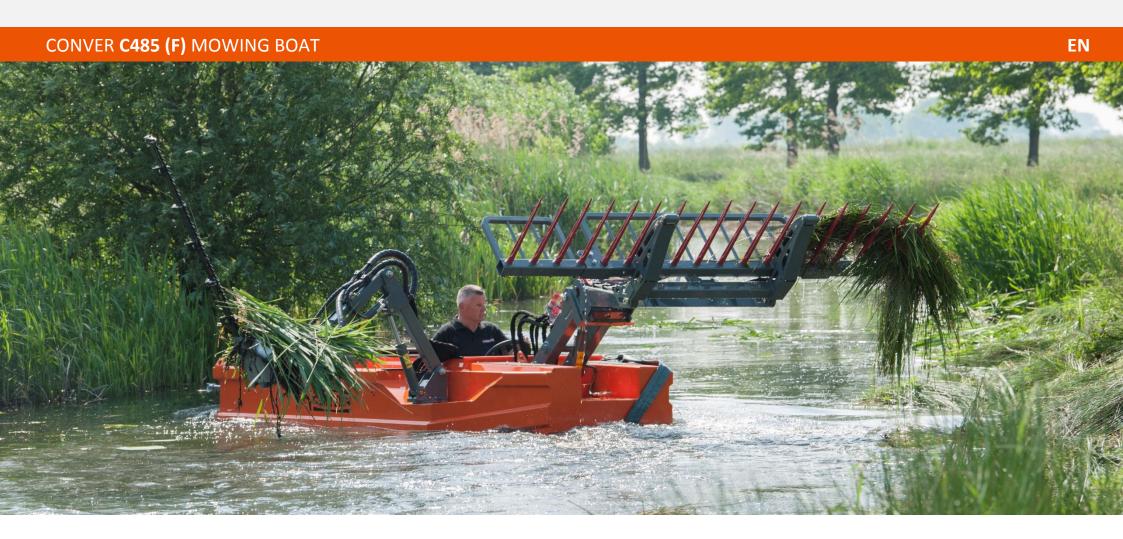

# A CUT ABOVE.

#### CONVER C485 (F) MOWING BOAT – a cut above

range. The boat is 1,85 m wide and suitable for all Conver tools.

The C485 is equipped with a solid tiltable too carrier. The C485-F has a double hydraulion arm on the nose instead.

The C485 series have a fully enclosed deck and a quick release system for attaching various tools. The C485 is stronger and safer to work with, and more comfortable for the operator. This boat is way ahead of its time.