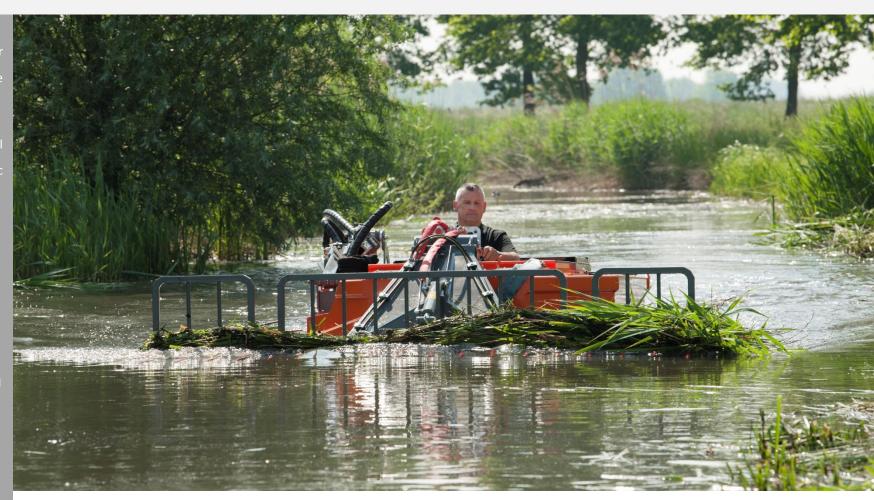

#### CONVER C485 (F) MOWING BOAT – a cut above

range. The boat is 1,85 m wide and suitable for all Conver tools.

The C485 is equipped with a solid tiltable too carrier. The C485-F has a double hydraulion arm on the nose instead.

The C485 series have a fully enclosed deck and a quick release system for attaching various tools. The C485 is stronger and safer to work with, and more comfortable for the operator. This boat is way ahead of its time.