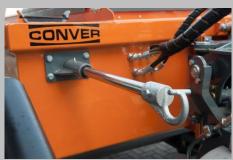

#### CONVER C485 (F) MOWING BOAT – standard equipment

- ✓ Quick coupling release system
- ✓ Mechanical preparation for embankment cutter and trailing knife system
- ✓ Hydraulic engine side shift as counter balance
- ✓ Carter drain pump
- √ Keel cooling
- ✓ Electronic engine speed control
- ✓ Load sensing pump with variable displacement for auger(s) and implements
- ✓ Gear pump for hydraulic cylinders
- ✓ Electric proportional controls for cylinders and implement functions
- ✓ Heavy duty auger with electric proportional foot control, height adjustable and hydraulically tiltable
- Height and angle adjustable steering column
- ✓ Adjustable comfort-seat with armrests
- ✓ Engine control panel with hour counter, rev. counter, 2x 12V connector and fuel/temp gauge
- ✓ Acoustic and optical signals for oil pressure and coolant temperature
- ✓ Storage box in operator compartment
- Anti-slip treatment of deck area
- Anti-vandalism cover over operator compartment
- ✓ 4 lifting eyes for lifting with a 4 leg chain sling, 1 towing eye
- √ Wearing strips on hull corners