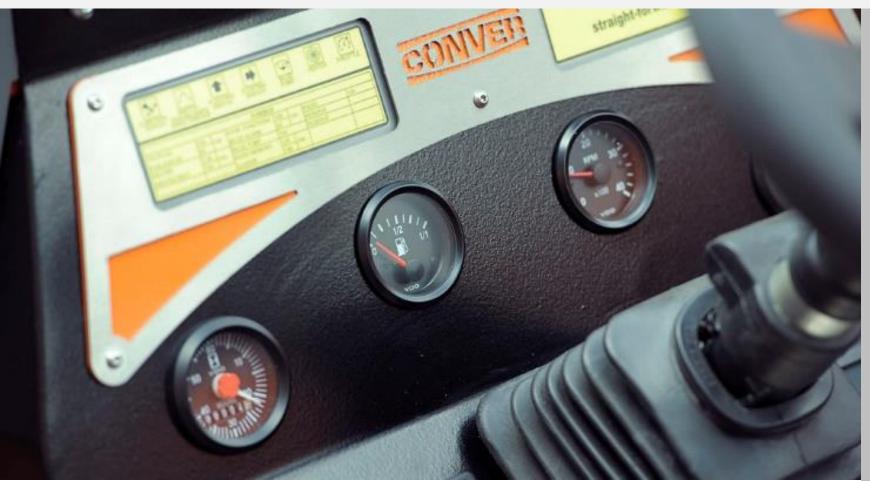

#### CONVER C485 (F) MOWING BOAT – standard equipment

- ✓ Quick coupling release system
- ✓ Mechanical preparation for embankment cutter and trailing knife system
- ✓ Hydraulic engine side shift as counter balance
- ✓ Carter drain pump
- √ Keel cooling
- ✓ Electronic engine speed control
- ✓ Load sensing pump with variable displacement for auger(s) and implements
- ✓ Gear pump for hydraulic cylinders
- ✓ Electric proportional controls for cylinders and implement functions
- ✓ Heavy duty auger with electric proportional foot control, height adjustable and hydraulically tiltable
- Height and angle adjustable steering column
- ✓ Adjustable comfort-seat with armrests
- ✓ Engine control panel with hour counter, rev. counter, 2x 12V connector and fuel/temp gauge
- ✓ Acoustic and optical signals for oil pressure and coolant temperature
- ✓ Storage box in operator compartment
- Anti-slip treatment of deck area
- Anti-vandalism cover over operator compartment
- ✓ 4 lifting eyes for lifting with a 4 leg chain sling, 1 towing eye
- √ Wearing strips on hull corners