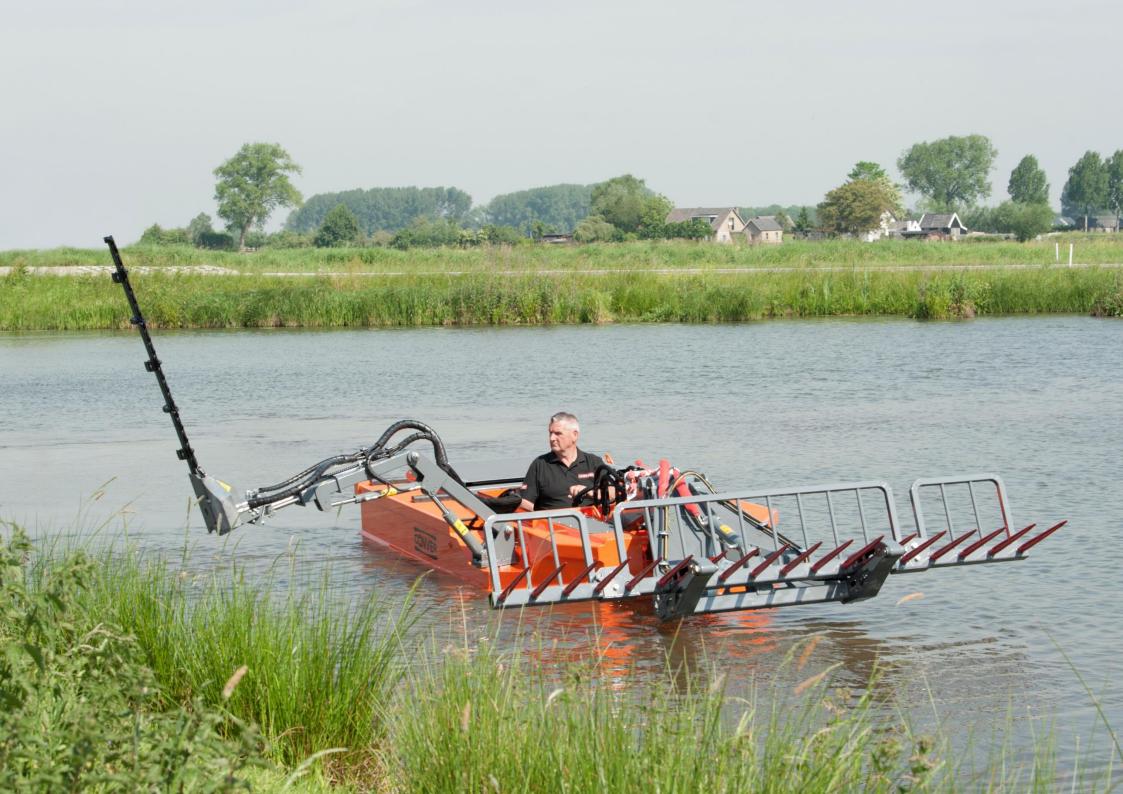

#### CONVER C485 (F) MOWING BOAT – a cut above

range. The boat is 1,85 m wide and suitable for all Conver tools.

The C485 is equipped with a solid tiltable too carrier. The C485-F has a double hydraulion arm on the nose instead.

The C485 series have a fully enclosed deck and a quick release system for attaching various tools. The C485 is stronger and safer to work with, and more comfortable for the operator. This boat is way ahead of its time.