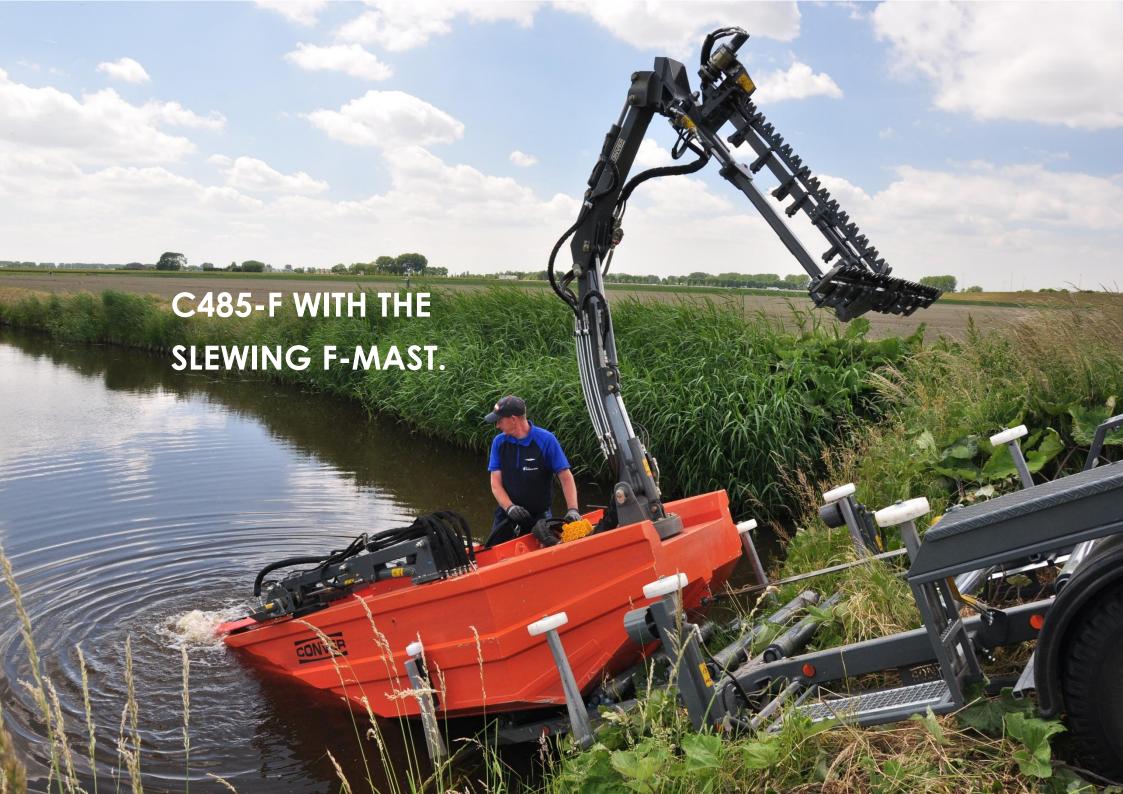

#### CONVER C485 (F) MOWING BOAT – a cut above

range. The boat is 1,85 m wide and suitable for all Conver tools.

The C485 is equipped with a solid tiltable too carrier. The C485-F has a double hydraulion arm on the nose instead.