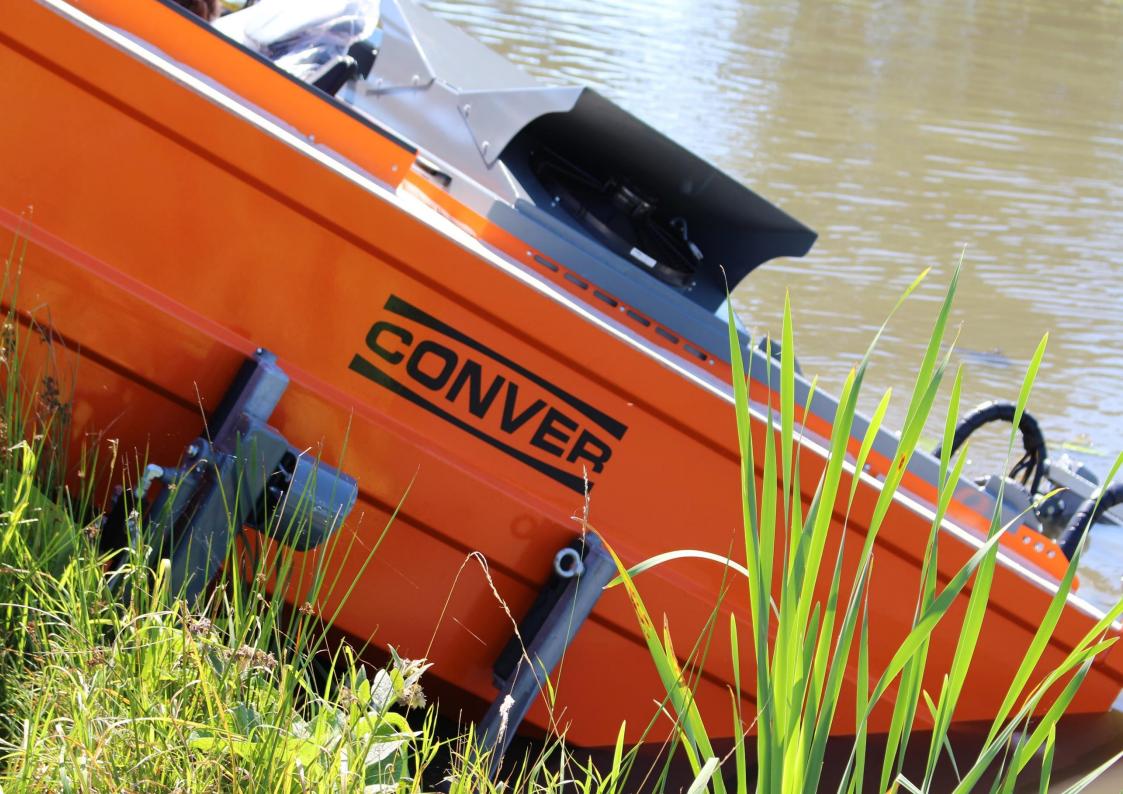

#### CONVER C485 (F) MOWING BOAT – a cut above

range. The boat is 1,85 m wide and suitable for all Conver tools.

The C485 is equipped with a solid tiltable too carrier. The C485-F has a double hydraulion arm on the nose instead.

The C485 series have a fully enclosed deck and a quick release system for attaching various tools. The C485 is stronger and safer to work with, and more comfortable for the operator. This boat is way ahead of its time.